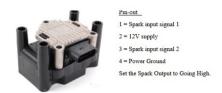

## **Application Note DIS Ignition Coil**

| Firmware/Software Version: | Any                                                                                     |
|----------------------------|-----------------------------------------------------------------------------------------|
| Vehicle:                   | Universal                                                                               |
|                            |                                                                                         |
|                            |                                                                                         |
| Additional Notes:          | This coil may require an external pull-up Resistors to be added by the user to the wire |
|                            | harness in order to drive the coil.                                                     |

| Coil Configuration Details |                                                     |
|----------------------------|-----------------------------------------------------|
| Trigger Mode:              | Depends on triggering hardware                      |
| Coil Charge Time:          | see chart below                                     |
| Special Features:          | May require an external 1000 ohm pull-up resistors. |