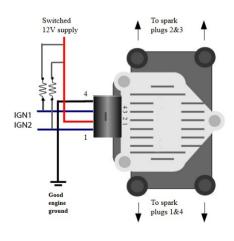

## **Application Note DIS Ignition Coil**

| Firmware/Software Version: | Any                                                                                     |
|----------------------------|-----------------------------------------------------------------------------------------|
| Vehicle:                   | Universal                                                                               |
|                            |                                                                                         |
|                            |                                                                                         |
| Additional Notes:          | This coil may require an external pull-up Resistors to be added by the user to the wire |
|                            | harness in order to drive the coil.                                                     |

| Coil Configuration Details |                                                     |
|----------------------------|-----------------------------------------------------|
| Trigger Mode:              | Depends on triggering hardware                      |
| Coil Charge Time:          | see chart below                                     |
| Special Features:          | May require an external 1000 ohm pull-up resistors. |